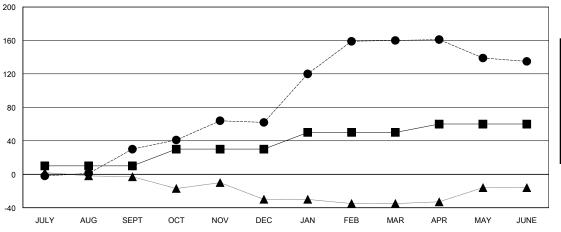

## **GMT CA**

| Clubs                 |               |           |               | Members               |                         |                         |                                                    |
|-----------------------|---------------|-----------|---------------|-----------------------|-------------------------|-------------------------|----------------------------------------------------|
| RESULTS FOR 2023-2024 |               |           |               | RESULTS FOR 2023-2024 |                         |                         |                                                    |
| QUARTER               | NEW CLUB GOAL | NEW CLUBS | DROPPED CLUBS | QUARTER MEN           | MBER GROWTH NET<br>GOAL | MEMBER GROWTH<br>ACTUAL | DROPPED<br>MEMBERS ACTUAL<br>(including transfers) |
| JULY/AUG/SEPT         | 0             | 1         | 0             | JULY/AUG/SEPT         | 10                      | 50                      | 18                                                 |
| OCT/NOV/DEC           | 1             | 0         | 0             | OCT/NOV/DEC           | 20                      | 64                      | 30                                                 |
| JAN/FEB/MAR           | 0             | 4         | 0             | JAN/FEB/MAR           | 20                      | 148                     | 45                                                 |
| APR/MAY/JUNE          | 1             | 0         | 1             | APR/MAY/JUNE          | 10                      | 29                      | 51                                                 |

### GOALS AND ACTUAL MEMBERS CUMULATIVE

| - | MEMBER ( | GROWTH | NET | GOAL |
|---|----------|--------|-----|------|
|   |          |        |     |      |

- ● - MEMBER GROWTH ACTUAL

- ▲ - LAST YEAR MEMBERSHIP ACTUAL