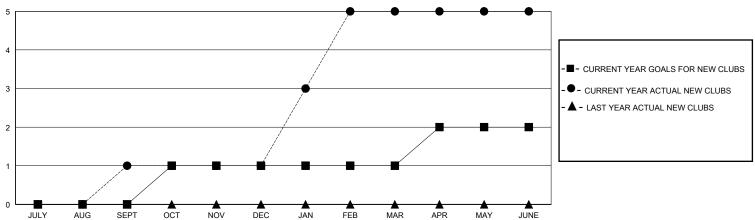

## **GMT CA**

| Clubs                 |               |           |               | Members               |                         |                         |                                                    |
|-----------------------|---------------|-----------|---------------|-----------------------|-------------------------|-------------------------|----------------------------------------------------|
| RESULTS FOR 2023-2024 |               |           |               | RESULTS FOR 2023-2024 |                         |                         |                                                    |
| QUARTER               | NEW CLUB GOAL | NEW CLUBS | DROPPED CLUBS | QUARTER MEN           | MBER GROWTH NET<br>GOAL | MEMBER GROWTH<br>ACTUAL | DROPPED<br>MEMBERS ACTUAL<br>(including transfers) |
| JULY/AUG/SEPT         | 0             | 1         | 0             | JULY/AUG/SEPT         | 10                      | 50                      | 18                                                 |
| OCT/NOV/DEC           | 1             | 0         | 0             | OCT/NOV/DEC           | 20                      | 64                      | 30                                                 |
| JAN/FEB/MAR           | 0             | 4         | 0             | JAN/FEB/MAR           | 20                      | 148                     | 45                                                 |
| APR/MAY/JUNE          | 1             | 0         | 1             | APR/MAY/JUNE          | 10                      | 29                      | 51                                                 |

#### GOALS AND ACTUAL NEW CLUBS CUMULATIVE